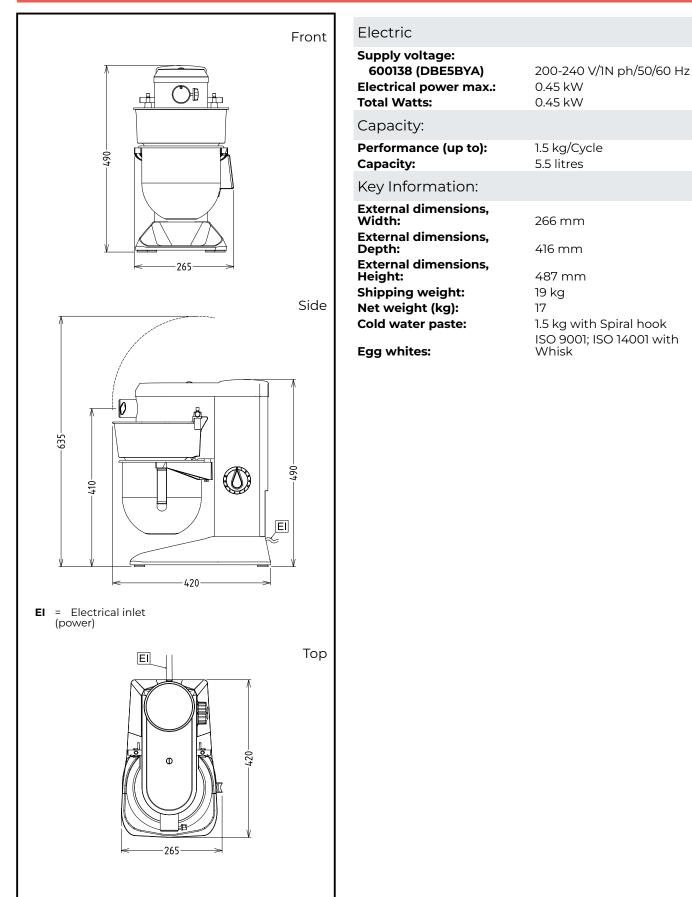

# Planetary Mixers Planetary Mixer, 5 It. - Electronic with Hub

Planetary Mixers Planetary Mixer, 5 lt. - Electronic with Hub

The company reserves the right to make modifications to the products without prior notice. All information correct at time of printing.