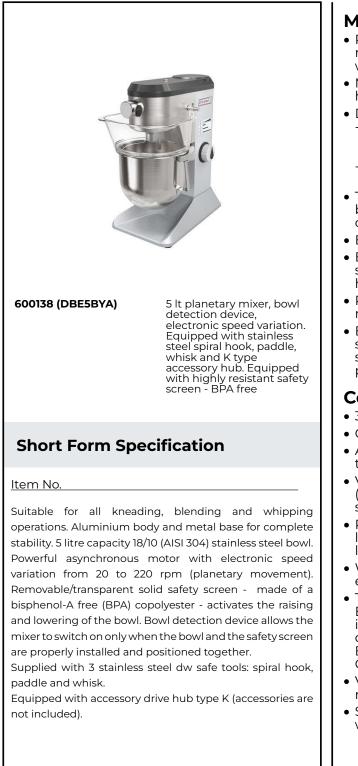

### **Planetary Mixers** Planetary Mixer, 5 lt. -**Electronic with Hub**

## Main Features

ITEM #

SIS #

AIA #

MODEL # NAME #

- Professional compact table top beater mixer for intensive kneading, mixing and whipping.
- Maximum capacity 1.5 kg flour, with 60% of hydration.
- Delivered with:
   Spiral Hook, Paddle, Wire Whisk and Mixing Bowl for 5 lt. All made in stainless steel and dishwasher safe
- -Accessory drive hub (accessories are not included)
- Tools shape and size perfectly adapt to the bowl for uniform mixing of even small quantities.
- Electronic speed variator.
- Ergonomic and reliable knob to select the speed adjusting to the tool and mixture hardness.
- Removable safety screen activates the raising and lowering of the bowl.
- Bowl detection device allows the mixer to switch on only when the bowl and the solid safety screen are properly installed and positioned together.

## Construction

- 304 AISI stainless steel bowl 5 lt capacity.
- Compact and portable design.
- Asynchronous motor with high start-up torque.
- Variable speed from 20 to 220 rpm (planetary movement), to adjust to the selected tool and mixture hardness.
- Planetary movement based on self lubricating gears, eliminating any risk of leaks.
- Water protected planetary system (IP55 electrical controls, IP34 overall machine).
- Transparent solid safety screen made of Eastman Tritan™ copolyester BPA free, impact resistant and stays clear and durable after several dishwashing cycle. Eastman&Tritan are trademarks for Eastman Chemical Company.
- Variable speed rotation of the tools from 67 rpm to 740 rpm.
- Sturdy metal accessory hub able to withstand heavy usage.